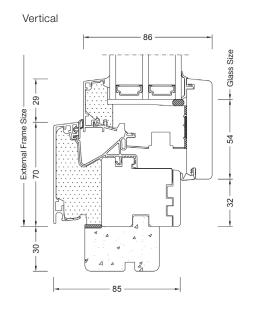

### **Sections**

# HF 510 TIMBER-ALUMINIUM WINDOW

| * Thermal insulation | $U_{\rm w}$ as low as 0.65 W/(m <sup>2</sup> K) |
|----------------------|-------------------------------------------------|
| Noise reduction      | up to 44 dB                                     |
| <b>Security</b>      | RC1N, RC2                                       |
| Locking              | concealed                                       |
| Construction depth   | 85 mm                                           |