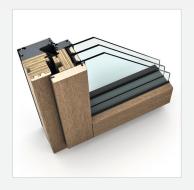

# HF 510 TIMBER-ALUMINIUM WINDOW

| * Thermal insulation | $U_{\rm w}$ as low as 0.65 W/(m <sup>2</sup> K) |
|----------------------|-------------------------------------------------|
| Noise reduction      | up to 44 dB                                     |
| <b>Security</b>      | RC1N, RC2                                       |
| Locking              | concealed                                       |
| Construction depth   | 85 mm                                           |

## HF 510

The unique I-tec Core technology of thin, laminated timber layers, makes the HF 510 exceptionally stable and robust, allowing the manufacture of even larger window sizes. The combination of timber, insulating foam and aluminium cladding provides superior thermal performance. Sustainably sourced timber options and a wide choice of colours offers unlimited interior design possibilities.

### **Sections**