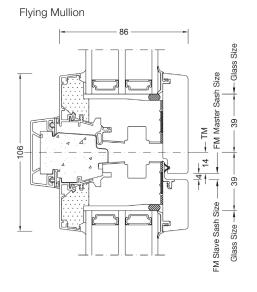

### **Sections**

# HF 510 TIMBER-ALUMINIUM WINDOW

| * Thermal insulation | $U_{\rm w}$ as low as 0.65 W/(m <sup>2</sup> K) |
|----------------------|-------------------------------------------------|
| Noise reduction      | up to 44 dB                                     |
| <b>Security</b>      | RC1N, RC2                                       |
| Locking              | concealed                                       |
| Construction depth   | 85 mm                                           |