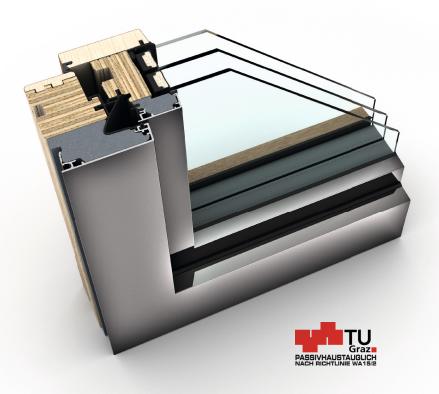

# HF 510 TIMBER-ALUMINIUM WINDOW

| * Thermal insulation | $U_{\rm w}$ as low as 0.65 W/(m <sup>2</sup> K) |
|----------------------|-------------------------------------------------|
| Noise reduction      | up to 44 dB                                     |
| <b>Security</b>      | RC1N, RC2                                       |
| Locking              | concealed                                       |
| Construction depth   | 85 mm                                           |

## HF 510

The unique I-tec Core technology of thin, laminated timber layers, makes the HF 510 exceptionally stable and robust, allowing the manufacture of even larger window sizes. The combination of timber, insulating foam and aluminium cladding provides superior thermal performance. Sustainably sourced timber options and a wide choice of colours offers unlimited interior design possibilities.

### **Sections**