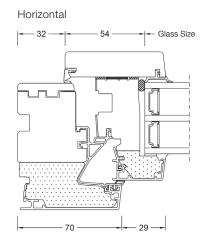

### **Sections**

# HF 510 TIMBER-ALUMINIUM WINDOW

| * Thermal insulation | $U_{\rm w}$ as low as 0.65 W/(m <sup>2</sup> K) |
|----------------------|-------------------------------------------------|
| Noise reduction      | up to 44 dB                                     |
| <b>Security</b>      | RC1N, RC2                                       |
| Locking              | concealed                                       |
| Construction depth   | 85 mm                                           |